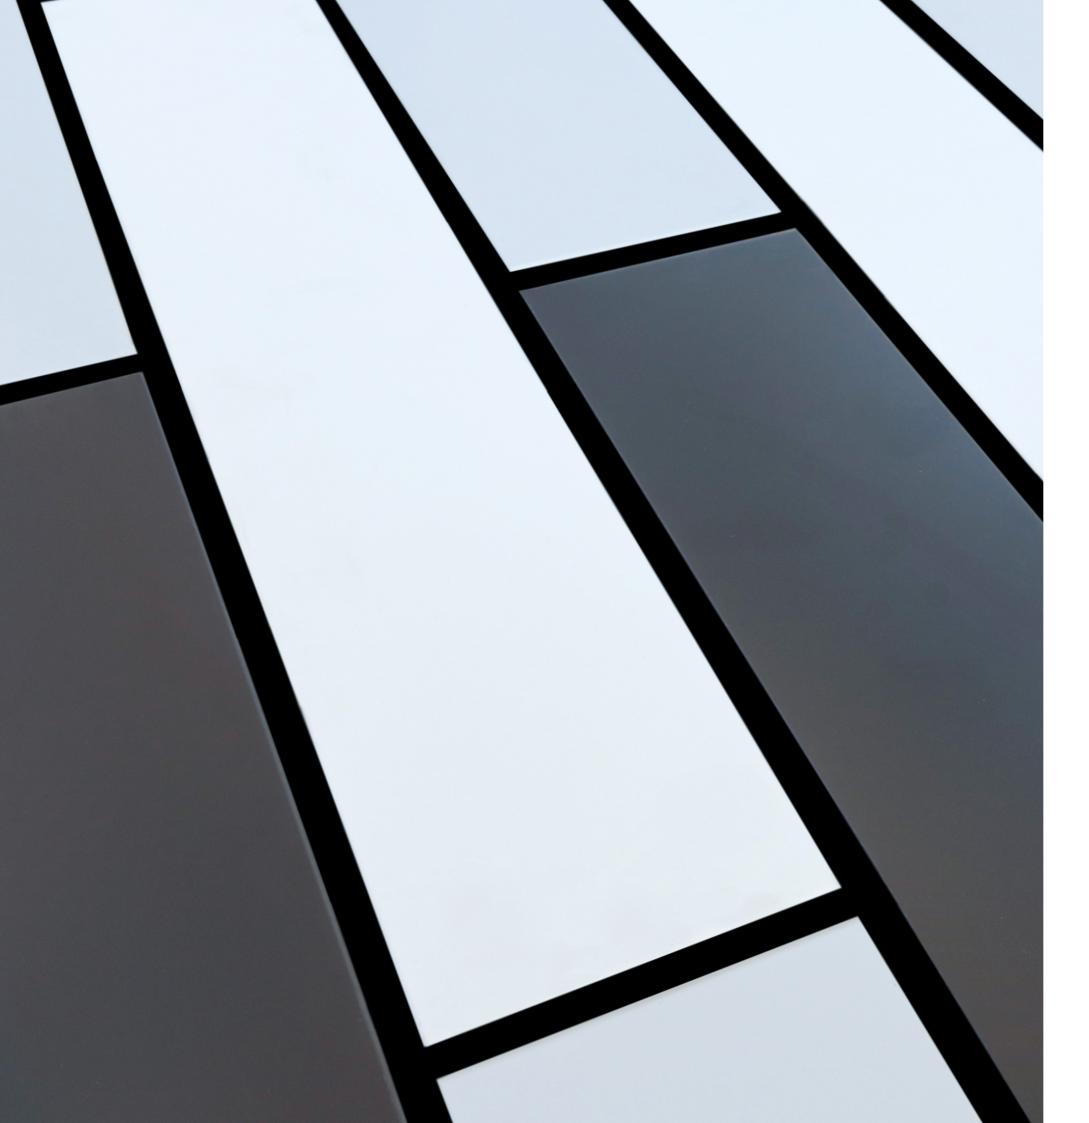

#### **RAVINE**

This cladding will make a bold statement, with deep, slender ribs and wide, flat pans. It uses a concealed fixing system for a neat finish and it can also be tailored to your own specifications. Ravine complements any architectural design and is available in a variety of different finishes such as Colorbond®, Zincalume®, MagnaFlow™ and UniCote® Lux.

## **ALPINE**

Alpine is made up of broad flat pans and tall slender ribs to create an eye-catching, clean design. This panel has the option of two different fixing systems which allows the panel to be used for either roof or wall cladding. Alpine's simple design is available in a variety of finishes to create the look that you desire.