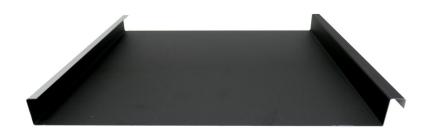

#### **RAVINE**

This cladding will make a bold statement, with deep, slender ribs and wide, flat pans. It uses a concealed fixing system for a neat finish and it can also be tailored to your own specifications. Ravine complements any architectural design and is available in a variety of different finishes such as Colorbond®, Zincalume®, MagnaFlow™ and UniCote® Lux.

## **ALPINE**

Alpine is made up of broad flat pans and tall slender ribs to create an eye-catching, clean design. This panel has the option of two different fixing systems which allows the panel to be used for either roof or wall cladding. Alpine's simple design is available in a variety of finishes to create the look that you desire.