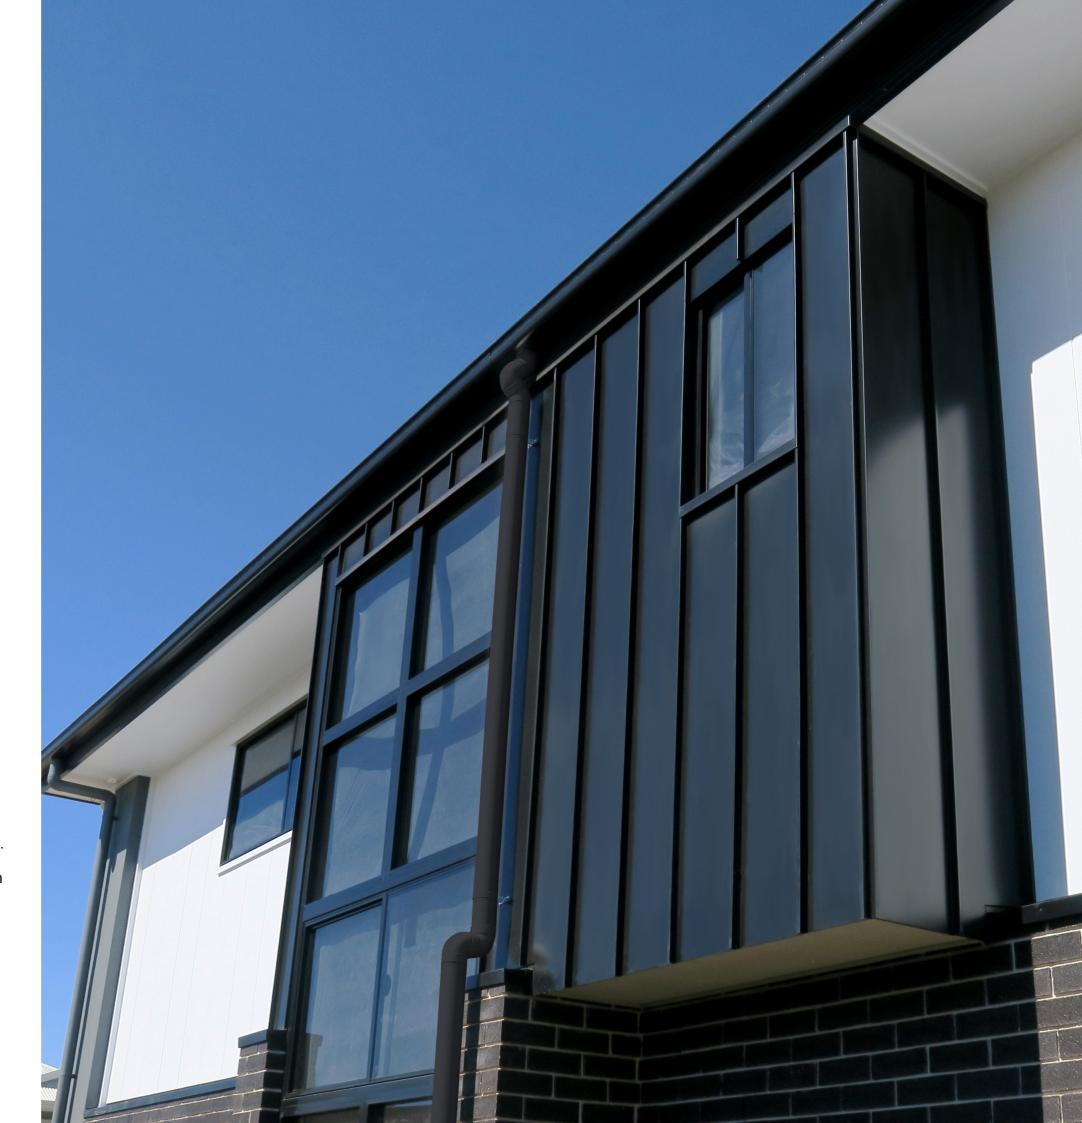

## HORIZON

For a versatile panel design, Horizon can be run vertically or horizontally. Horizon provides strong, clean lines for a contemporary solution on any structure. Choose from a number of different materials such as Colorbond®, Zincalume®, MagnaFlow™; or for a more elegant finish, choose from our luxury range, UniCote® Lux.