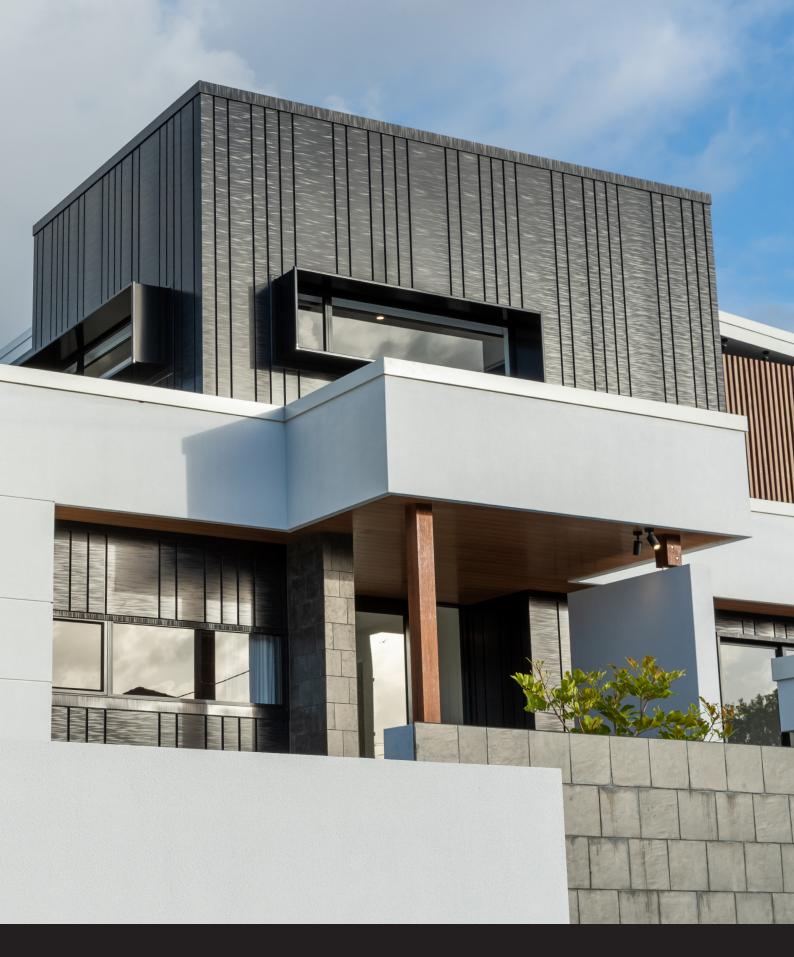

# CONTEMPORARY BEAUTY IN STEEL

Our new Pinnacle Range is comprised of four stylish profiles that take inspiration from the best in European design. These aesthetically pleasing, versatile styles have been created to convey strong, bold textures suitable for any architectural design. Choose from our Pinnacle Range for a beautiful finish on any structure.

## HORIZON

For a versatile panel design, Horizon can be run vertically or horizontally. Horizon provides strong, clean lines for a contemporary solution on any structure. Choose from a number of different materials such as Colorbond®, Zincalume®, MagnaFlow™; or for a more elegant finish, choose from our luxury range, UniCote® Lux.