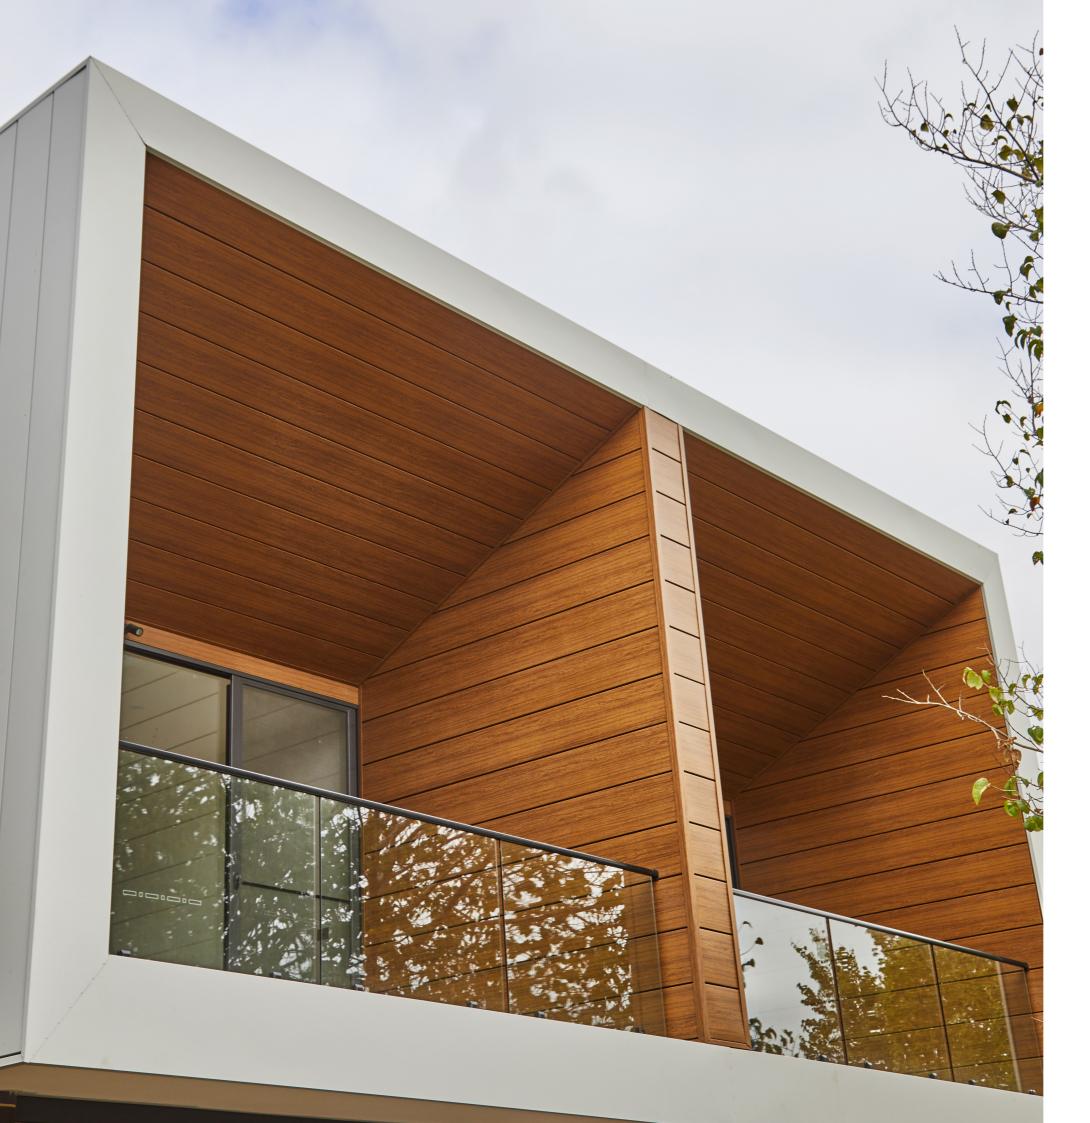

#### **RAVINE**

This cladding will make a bold statement, with deep, slender ribs and wide, flat pans. It uses a concealed fixing system for a neat finish and it can also be tailored to your own specifications. Ravine complements any architectural design and is available in a variety of different finishes such as Colorbond®, Zincalume®, MagnaFlow™ and UniCote® Lux.

## **ALPINE**

Alpine is made up of broad flat pans and tall slender ribs to create an eye-catching, clean design. This panel has the option of two different fixing systems which allows the panel to be used for either roof or wall cladding. Alpine's simple design is available in a variety of finishes to create the look that you desire.