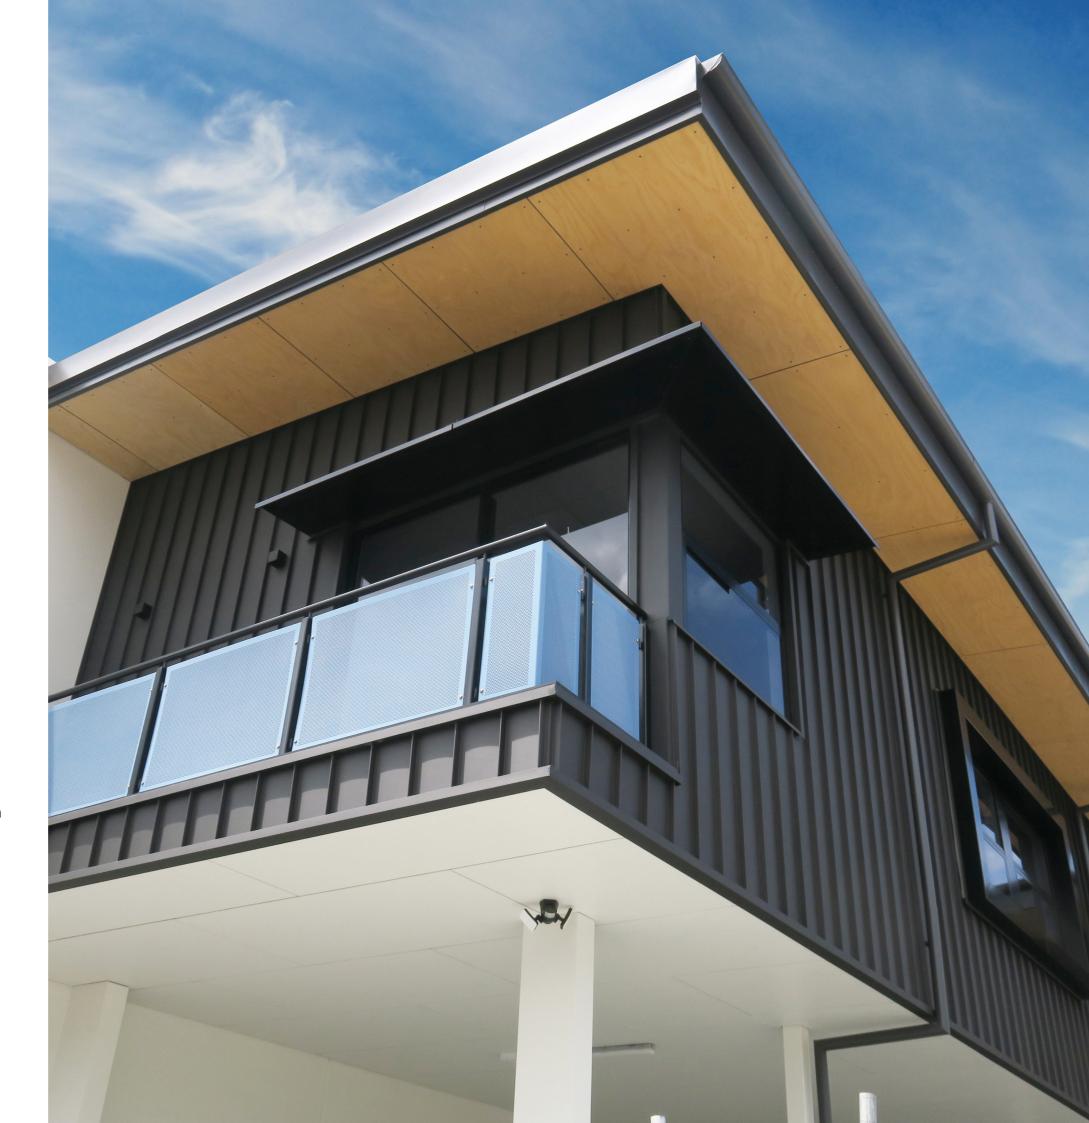

# CONTEMPORARY BEAUTY IN STEEL

Our new Pinnacle Range is comprised of four stylish profiles that take inspiration from the best in European design. These aesthetically pleasing, versatile styles have been created to convey strong, bold textures suitable for any architectural design. Choose from our Pinnacle Range for a beautiful finish on any structure.

## HORIZON

For a versatile panel design, Horizon can be run vertically or horizontally. Horizon provides strong, clean lines for a contemporary solution on any structure. Choose from a number of different materials such as Colorbond®, Zincalume®, MagnaFlow™; or for a more elegant finish, choose from our luxury range, UniCote® Lux.