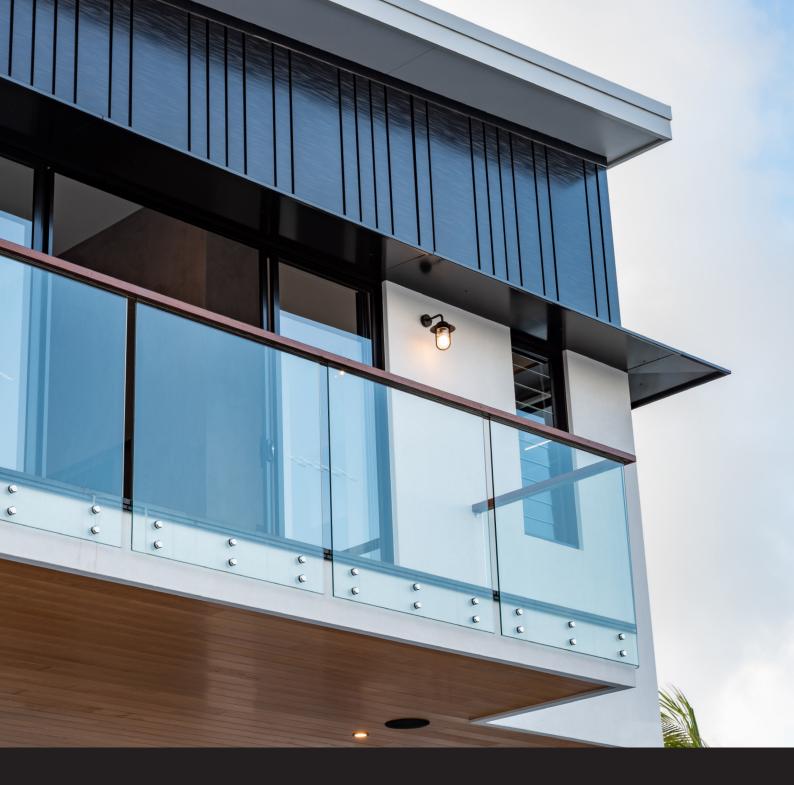

# CONTEMPORARY BEAUTY IN STEEL

Our new Pinnacle Range is comprised of four stylish profiles that take inspiration from the best in European design. These aesthetically pleasing, versatile styles have been created to convey strong, bold textures suitable for any architectural design. Choose from our Pinnacle Range for a beautiful finish on any structure.

## HORIZON

For a versatile panel design, Horizon can be run vertically or horizontally. Horizon provides strong, clean lines for a contemporary solution on any structure. Choose from a number of different materials such as Colorbond®, Zincalume®, MagnaFlow™; or for a more elegant finish, choose from our luxury range, UniCote® Lux.