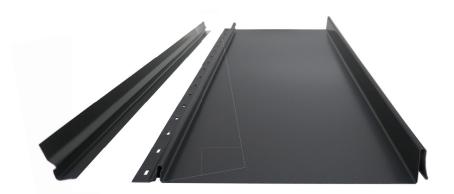

#### **RAVINE**

This cladding will make a bold statement, with deep, slender ribs and wide, flat pans. It uses a concealed fixing system for a neat finish and it can also be tailored to your own specifications. Ravine complements any architectural design and is available in a variety of different finishes such as Colorbond®, Zincalume®, MagnaFlow™ and UniCote® Lux.